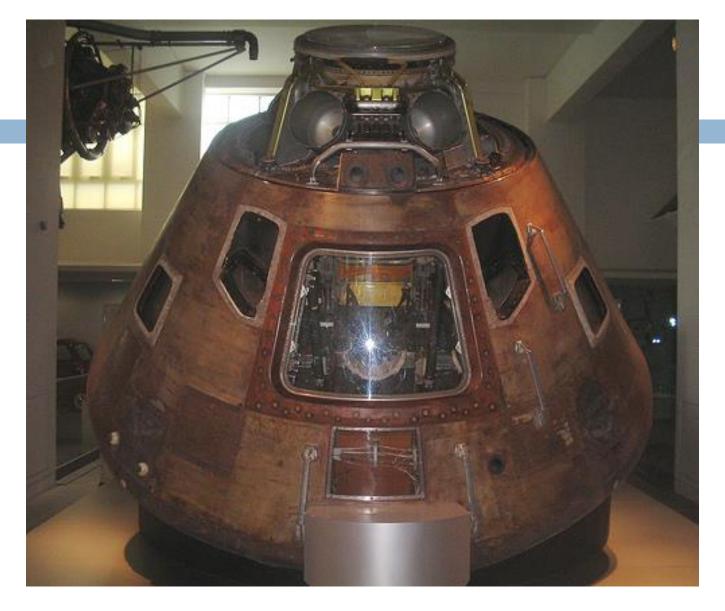

Natural History Museum, Interior

Science Museum

Exhibit, Science Museum

Exhibits, Science Museum

Exhibit, Science Museum

Sherlock Holmes Museum

**Streets Squares Shops** Markets

Oxford Street