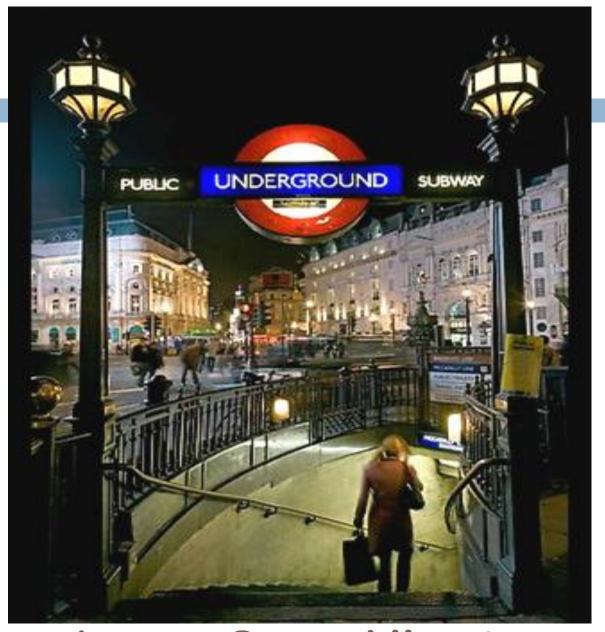

Regent Street

Oxford Circus

Trafalgar Square

Piccadilly Circus

Eros Statue, Piccadilly Circus

Subway, Piccadilly Circus

Shakespeare's Statue, Leicester Square

Double Decker Bus