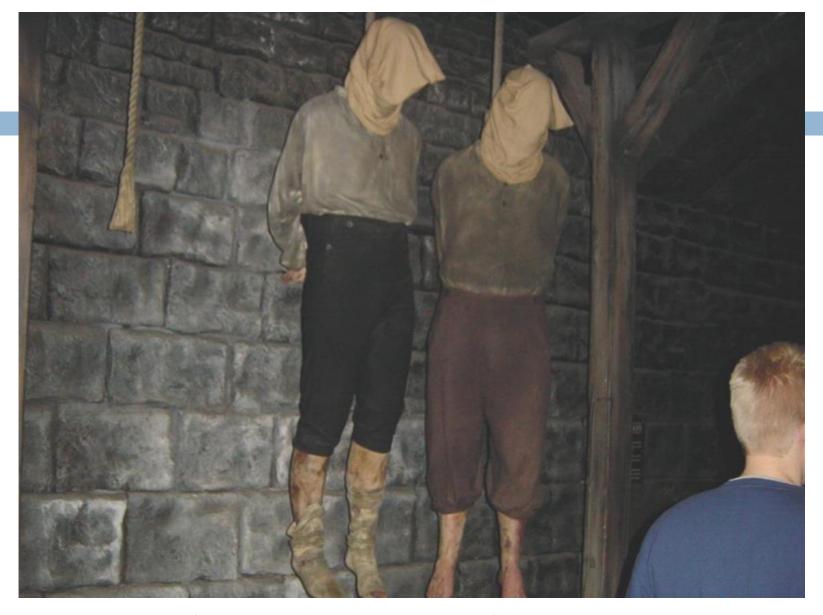

Elgin Marbles, British Museum

Elgin Marbles

Elgin Marbles

Royal Academy of Arts

Madame Tussaud Museum

Madame Tussaud Museum

Madame Tussaud Museum

Natural History Museum