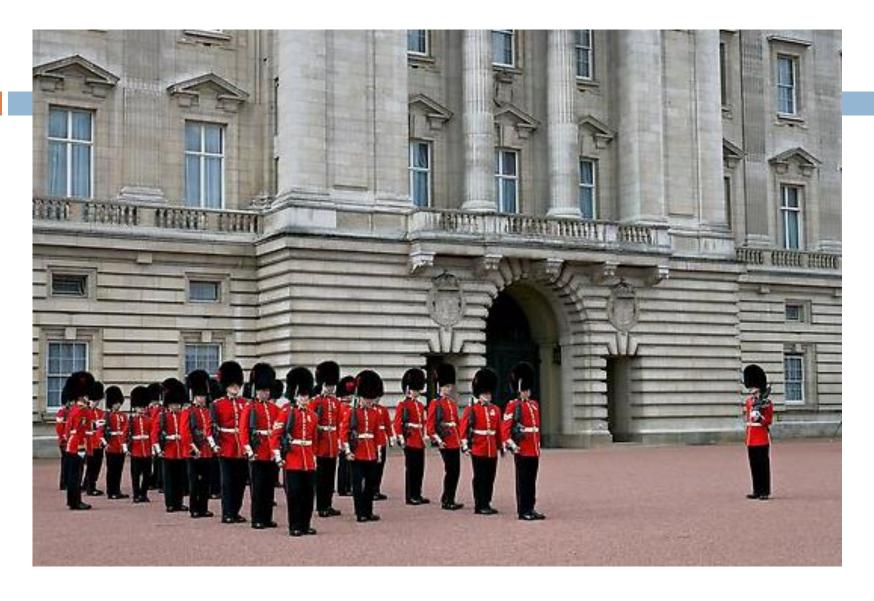

## LONDON

Houses of Parliament, Big Ben

Big Ben

Buckingham Palace

Change of Guard

Westminster Palace

River Thames, Westminster Bridge, Palace

Horse Guards