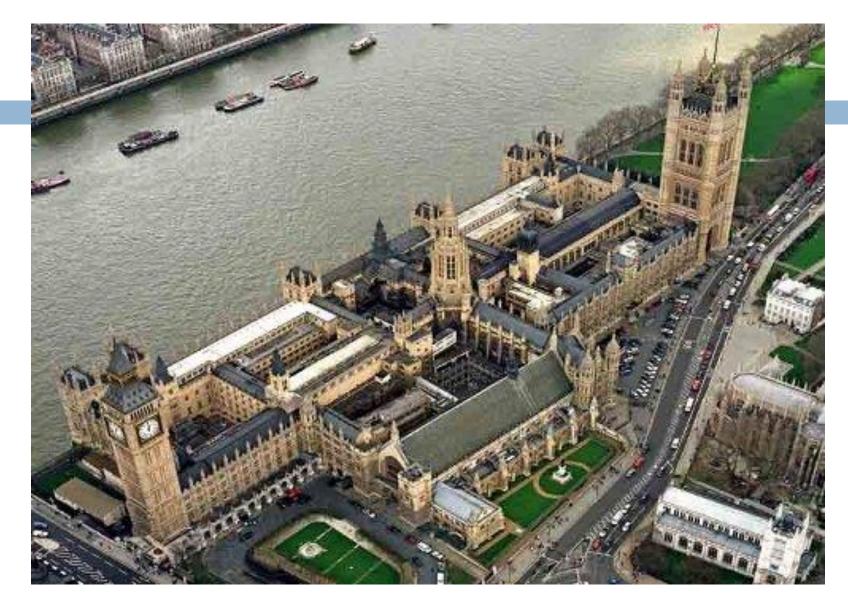

## LONDON

Houses of Parliament, Big Ben

Big Ben

Buckingham Palace

Change of Guard

Westminster Palace

River Thames, Westminster Bridge, Palace

Horse Guards