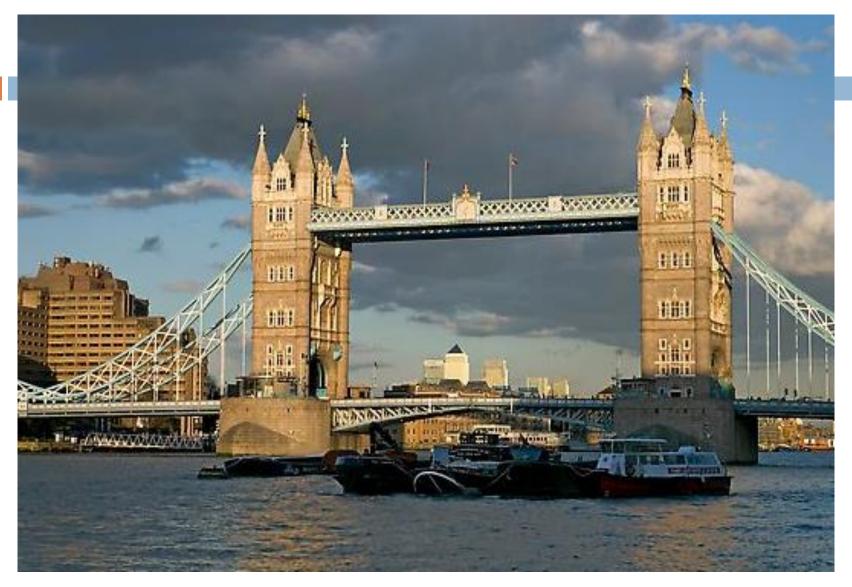

## LONDON



Houses of Parliament, Big Ben



Big Ben



Buckingham Palace



Change of Guard



Westminster Palace



River Thames, Westminster Bridge, Palace



Horse Guards



Tower Bridge



White Tower



## Models of Royal Horses White Tower



Armour of the Earl of Worcester, White Tower



Kensington Palace



Westminster Abbey



St. Paul's Cathedral



The White Path

## Galleries Museums



National Gallery



Tate Gallery



Tate Modern



Tate Gallery



Serpentine Gallery



The Royal Albert Hall, Hyde Park



British Museum



Elgin Marbles, British Museum



Elgin Marbles



Elgin Marbles



Royal Academy of Arts



Madame Tussaud Museum



Madame Tussaud Museum



Madame Tussaud Museum



Natural History Museum



Natural History Museum, Interior



Science Museum



Exhibit, Science Museum



Exhibits, Science Museum



Exhibit, Science Museum



Sherlock Holmes Museum

**Streets Squares Shops** Markets



Oxford Street



Regent Street



Oxfor