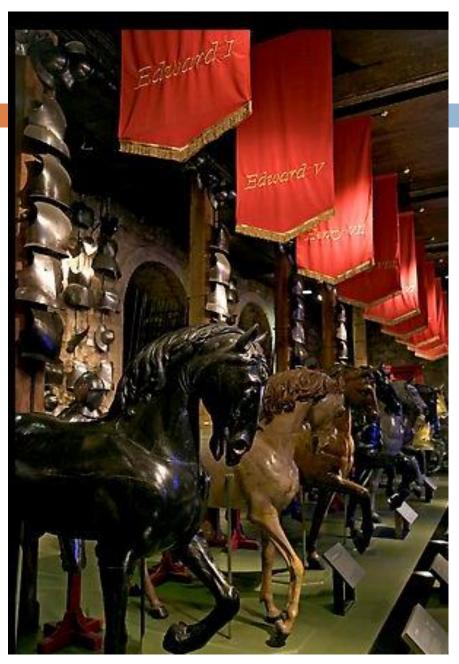

## Models of Royal Horses White Tower

Armour of the Earl of Worcester, White Tower

Kensington Palace

Westminster Abbey

St. Paul's Cathedral

The White Path