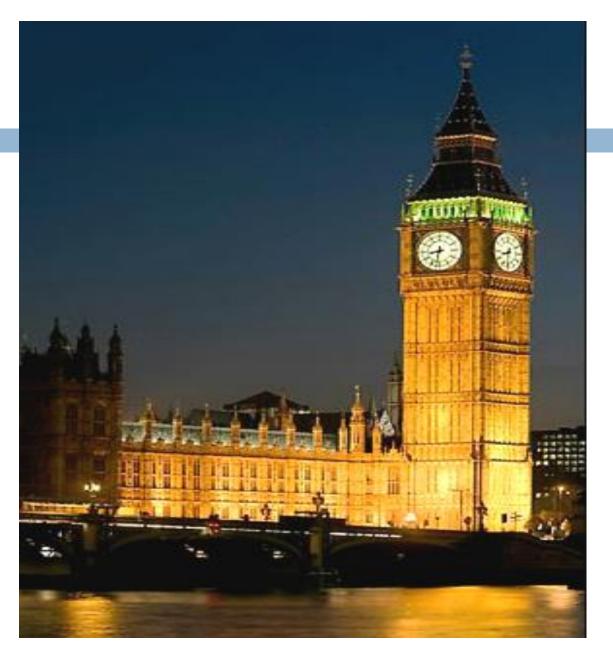

## LONDON

Houses of Parliament, Big Ben

Big Ben

Buckingham Palace

Change of Guard

Westminster Palace

River Thames, Westminster Bridge, Palace

Horse Guards