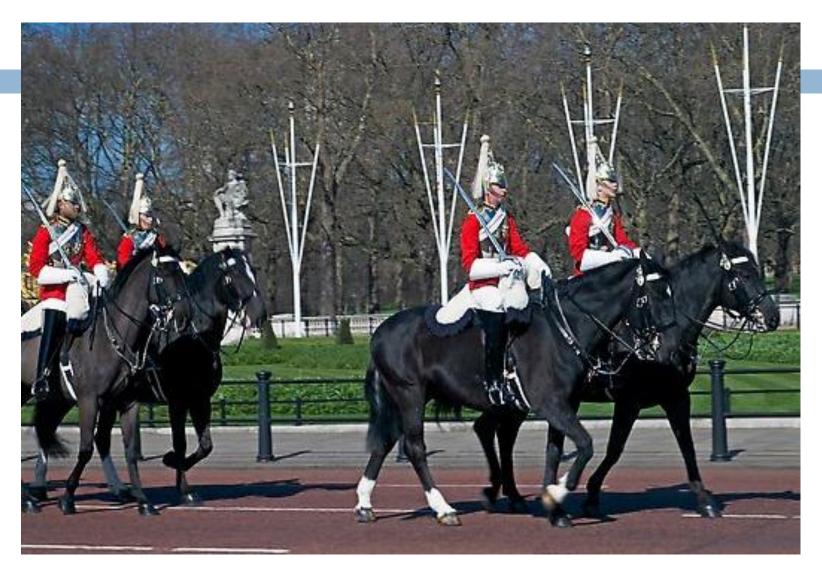

## LONDON

Houses of Parliament, Big Ben

Big Ben

Buckingham Palace

Change of Guard

Westminster Palace

River Thames, Westminster Bridge, Palace

Horse Guards