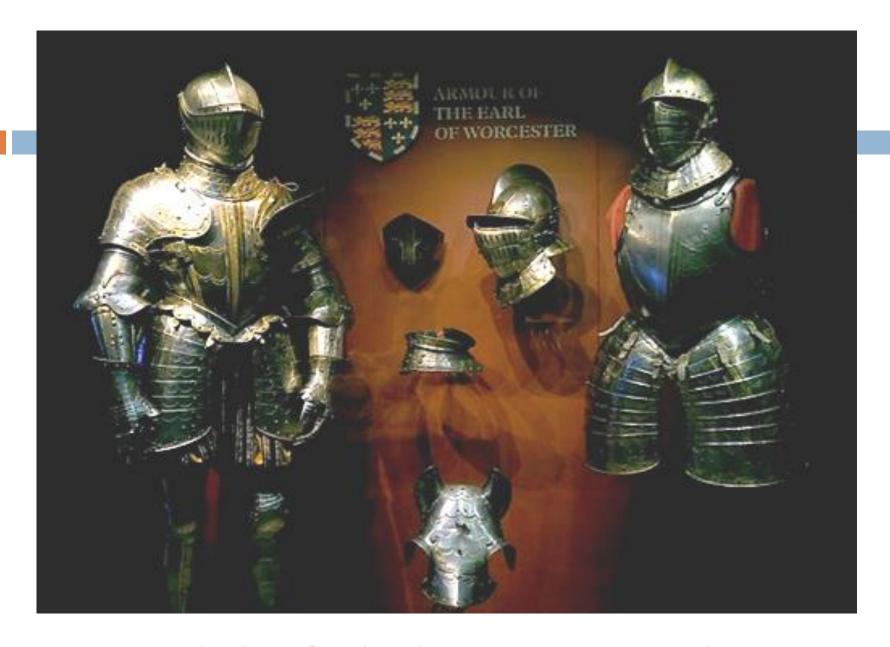

## Models of Royal Horses White Tower

Armour of the Earl of Worcester, White Tower

Kensington Palace

Westminster Abbey

St. Paul's Cathedral

The White Path