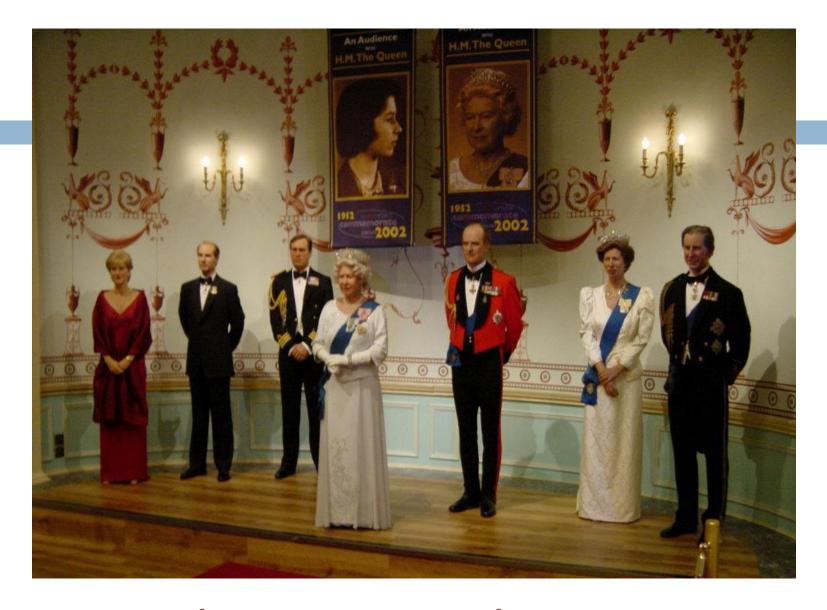

Elgin Marbles, British Museum

Elgin Marbles

Elgin Marbles

Royal Academy of Arts

Madame Tussaud Museum

Madame Tussaud Museum

Madame Tussaud Museum

Natural History Museum